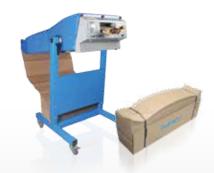

# The **high speed solution** for light **cushioning** and **void fill**

The PadPak LC is the fastest paper cushioning solution on the market. The high output allows a maximum box throughput. The converter forms single layer paper into pads which can be used to protect products during shipment. The individual fanfolded packs of paper, with gluing strip, ensure the converter is easy to load and runs at high speed. The paper pad can be used for cushioning, fixating or wrapping.