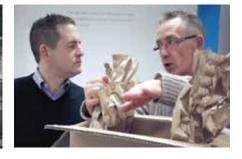

# The **high speed solution** for light **cushioning** and **void fill**

The PadPak LC is the fastest paper cushioning solution on the market. The high output allows a maximum box throughput. The converter forms single layer paper into pads which can be used to protect products during shipment. The individual fanfolded packs of paper, with gluing strip, ensure the converter is easy to load and runs at high speed. The paper pad can be used for cushioning, fixating or wrapping.