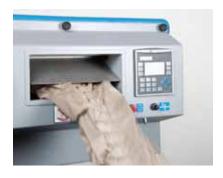

# The **high speed solution** for light **cushioning** and **void fill**

The PadPak LC is the fastest paper cushioning solution on the market. The high output allows a maximum box throughput. The converter forms single layer paper into pads which can be used to protect products during shipment. The individual fanfolded packs of paper, with gluing strip, ensure the converter is easy to load and runs at high speed. The paper pad can be used for cushioning, fixating or wrapping.