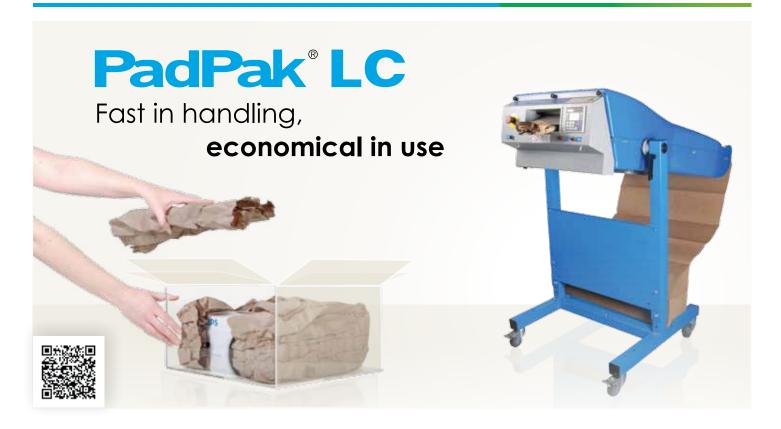

# The **high speed solution** for light **cushioning** and **void fill**

The PadPak LC is the fastest paper cushioning solution on the market. The high output allows a maximum box throughput. The converter forms single layer paper into pads which can be used to protect products during shipment. The individual fanfolded packs of paper, with gluing strip, ensure the converter is easy to load and runs at high speed. The paper pad can be used for cushioning, fixating or wrapping.

#### Converter

 Dimensions:83x110x127-166 cm horizontal position

 Dimensions:83x76x149-188 cm vertical position

Weight: 100 kgPower: 830 WattVoltage: 100 - 230 Volt