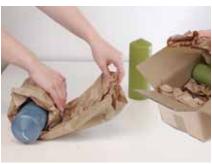

# The **high speed solution** for light **cushioning** and **void fill**

The PadPak LC is the fastest paper cushioning solution on the market. The high output allows a maximum box throughput. The converter forms single layer paper into pads which can be used to protect products during shipment. The individual fanfolded packs of paper, with gluing strip, ensure the converter is easy to load and runs at high speed. The paper pad can be used for cushioning, fixating or wrapping.