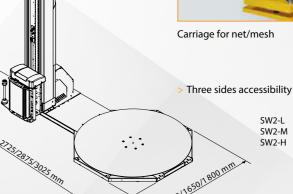

|         | Ø    | L    | W    | Н    | KG max |
|---------|------|------|------|------|--------|
| SW2/A-L | 1650 | 1200 | 1000 | 2100 | 2000   |
| SW2/A-M | 1650 | 1200 | 1000 | 2600 | 2000   |
| SW2/A-H | 1650 | 1200 | 1000 | 3000 | 2000   |

#### SW2/A with Optional Welding Pad & Stand Alone Control Panel

> Pallet dimensions

Machine shown with safety fences and anti-intrusion barriers

#### **Key Features**

Platform diameter: 1650 mm Max pallet height: 2100 mm Max loading weight: 2000 Kgs

Different sizes as option

Belt driven carriage

Film carriage with clutch (mechanical or electromagnetic - M/FM) or pre -

pallet height 2100 SW2-M pallet height 2600

pallet height 3000

Photocell for black film or colored products

Electric panel heater for environment tempe ratures from -5 °C to +5 °C