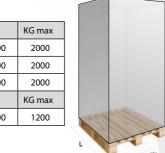

|         | Ø    | L    | W    | Н    | KG max |
|---------|------|------|------|------|--------|
| SW2/A-L | 1650 | 1200 | 1000 | 2100 | 2000   |
| SW2/A-M | 1650 | 1200 | 1000 | 2600 | 2000   |
| SW2/A-H | 1650 | 1200 | 1000 | 3000 | 2000   |