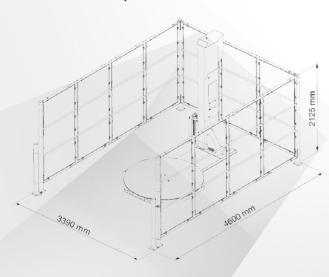

Welding pad option available on SW2/A with PLC: this feature allows perfect film tail management by welding film tail after cutting and spreading. Pallets with zero-tails specification.

This option is supplied packaged with cut & attach system, PLC, HMI control panel, remote radio control (optional) and safety fences according to CE rules. Additionally PLC alllows to design customized working cycles according to your needs.

#### SW2/A with Optional Welding Pad & Stand Alone Control Panel

> Pallet dimensions

Machine shown with safety fences and anti-intrusion barriers