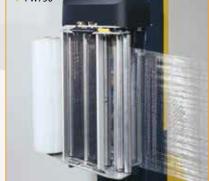

stretch (motorized up to 300% - PW) Safety switch under film carriage

Turntable speed adjustable by Inverter/ Soft Start & Fix Stop

Carriage speed adjustable by inverter

Control panel with advanced options and possibility to store up to 10

Standard control panel

Optional touchscreen HMI with PLC

M Mechanical brake Electromagnetic brake Mechanical pre-stretch 30-60-90% Powered prestretch 150-200-250% PW750 Powered prestretch 150-200-250% (other ratio on request)