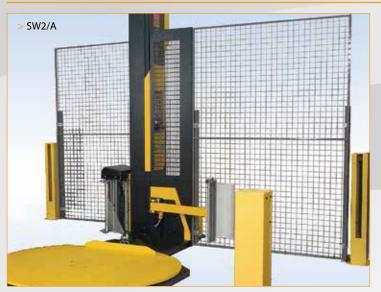

#### SW2/A with Optional Welding Pad & Stand Alone Control Panel

> Pallet dimensions

Machine shown with safety fences and anti-intrusion barriers

Welding pad option available on SW2/A with PLC: this feature allows perfect film tail management by welding film tail after cutting and spreading. Pallets with zero-tails specification.

This option is supplied packaged with cut & attach system, PLC, HMI control panel, remote radio control (optional) and safety fences according to CE rules. Additionally PLC alllows to design customized working cycles according to your needs.