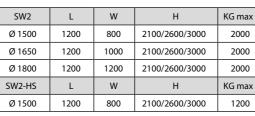

#### **Key Features**

Platform diameter: 1650 mm Max pallet height: 2100 mm Max loading weight: 2000 Kgs

Different sizes as option

Belt driven carriage

Film carriage with clutch (mechanical or electromagnetic - M/FM) or pre -

pallet height 2100 SW2-M pallet height 2600

pallet height 3000

Photocell for black film or colored products

Electric panel heater for environment tempe ratures from -5 °C to +5 °C