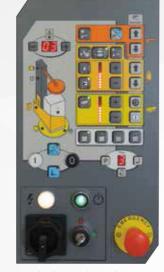

Standard control panel

Optional touchscreen HMI with PLC

M Mechanical brake Electromagnetic brake Mechanical pre-stretch 30-60-90% Powered prestretch 150-200-250% PW750 Powered prestretch 150-200-250% (other ratio on request)

#### Optionals

Safety device under carriage

SIAT