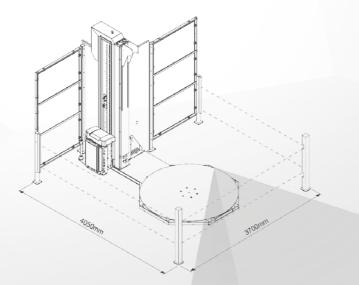

#### **Key Features**

Platform diameter: 1650 mm Max pallet height: 2100 mm Max loading weight: 2000 Kgs

Different sizes as option

Belt driven carriage

Film carriage with clutch (mechanical or electromagnetic - M/FM) or pre -

stretch (motorized up to 300% - PW) Safety switch under film carriage

Turntable speed adjustable by Inverter/ Soft Start & Fix Stop

Carriage speed adjustable by inverter

Control panel with advanced options and possibility to store up to 10

Turntable blocking feature to avoid movements during loading/unloading operations Photocell to detect pallet height

Hinged column to turntable frame to facilitate machine installation and mobility Two forklift access point for machine easy repositioning