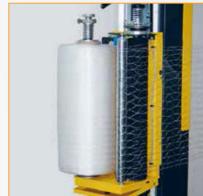

th clutch (mechanical or electromagnetic - M/FM) or pre -

stretch (motorized up to 300% - PW) Safety switch under film carriage

Turntable speed adjustable by Inverter/ Soft Start & Fix Stop

Carriage speed adjustable by inverter

Control panel with advanced options and possibility to store up to 10

Turntable blocking feature to avoid movements during loading/unloading operations Photocell to detect pallet height

Hinged column to turntable frame to facilitate machine installation and mobility Two forklift access point for machine easy repositioning



Standard control panel



Optional touchscreen HMI with PLC









M Mechanical brake Electromagnetic brake Mechanical pre-stretch 30-60-90% Powered prestretch 150-200-250% PW750 Powered prestretch 150-200-250% (other ratio on request)





pallet height 2100 SW2-M pallet height 2600

pallet height 3000



Photocell for black film or colored products



Electric panel heater for environment tempe ratures from -5 °C to +5 °C

#### Optionals















Safety device under carriage

SIAT



## NANDEE-STRAPAC CO., LTD.

310, 312 Soi Chan 32, Chan Road, Thung Wat Don, Sathorn, Bangkok 10120 Tel: 0-2675-5543-4, 0-2675-6656-7, 0-2675-6990 Fax: 0-2672-3266

E-mail: strapac@nandee.co.th Website: www.nandeestrapac.com