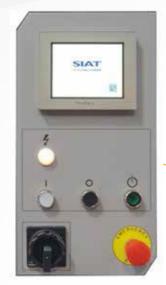

#### SW2/A with Optional Welding Pad & Stand Alone Control Panel

> Pallet dimensions

Machine shown with safety fences and anti-intrusion barriers

#### Optionals

Safety device under carriage

SIAT