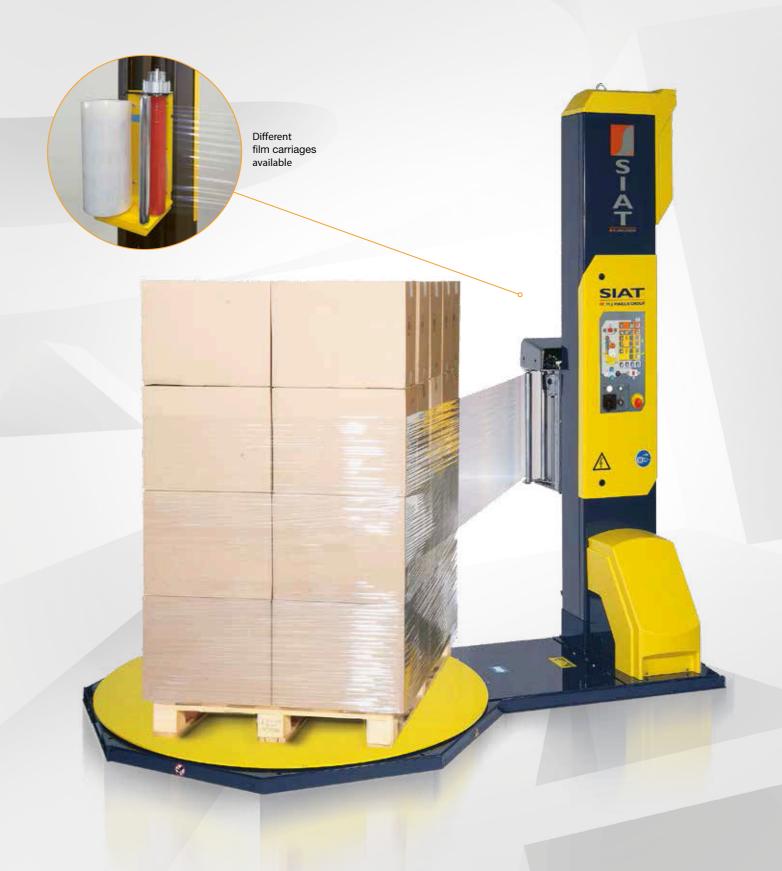

#### SW2 is a Semi-Automatic Stretch Wrapper.

SW2 model is a semi-automatic machine for wrapping palletized loads with stretch film. Turntable soft start function, manual or automatic mode and film pallet over-lap adjustable. Can be equipped with mechanical / electromagnetic brake or powered prestretch carriages.

High-end machine for intensive and demanding stretch film applications able to optimize film usage and to grant full control of all wrapping parmeters.