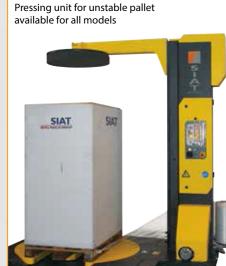

Welding pad option available on SW2/A with PLC: this feature allows perfect film tail management by welding film tail after cutting and spreading. Pallets with zero-tails specification.

This option is supplied packaged with cut & attach system, PLC, HMI control panel, remote radio control (optional) and safety fences according to CE rules. Additionally PLC alllows to design customized working cycles according to your needs.

#### SW2 is a Semi-Automatic Stretch Wrapper.

SW2 model is a semi-automatic machine for wrapping palletized loads with stretch film. Turntable soft start function, manual or automatic mode and film pallet over-lap adjustable. Can be equipped with mechanical / electromagnetic brake or powered prestretch carriages.

High-end machine for intensive and demanding stretch film applications able to optimize film usage and to grant full control of all wrapping parmeters.