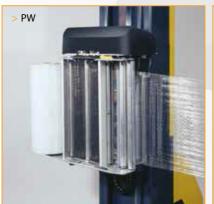

stretch (motorized up to 300% - PW) Safety switch under film carriage

Turntable speed adjustable by Inverter/ Soft Start & Fix Stop

Carriage speed adjustable by inverter

Control panel with advanced options and possibility to store up to 10

Standard control panel

Optional touchscreen HMI with PLC

M Mechanical brake Electromagnetic brake Mechanical pre-stretch 30-60-90% Powered prestretch 150-200-250% PW750 Powered prestretch 150-200-250% (other ratio on request)