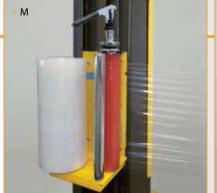

#### **Key Features**

Platform diameter: 1650 mm Max pallet height: 2100 mm Max loading weight: 2000 Kgs

Different sizes as option

Belt driven carriage

Film carriage with clutch (mechanical or electromagnetic - M/FM) or pre -

Standard control panel

Optional touchscreen HMI with PLC

M Mechanical brake Electromagnetic brake Mechanical pre-stretch 30-60-90% Powered prestretch 150-200-250% PW750 Powered prestretch 150-200-250% (other ratio on request)