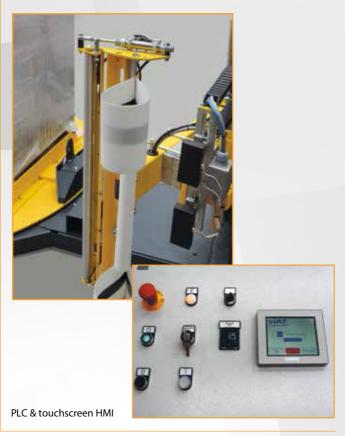

Standard control panel

Optional touchscreen HMI with PLC

M Mechanical brake Electromagnetic brake Mechanical pre-stretch 30-60-90% Powered prestretch 150-200-250% PW750 Powered prestretch 150-200-250% (other ratio on request)

stretch (motorized up to 300% - PW) Safety switch under film carriage

Turntable speed adjustable by Inverter/ Soft Start & Fix Stop

Carriage speed adjustable by inverter

Control panel with advanced options and possibility to store up to 10