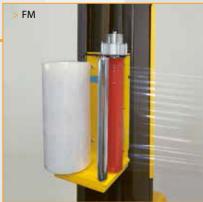

#### **Key Features**

Platform diameter: 1650 mm Max pallet height: 2100 mm Max loading weight: 2000 Kgs

Different sizes as option

Belt driven carriage

Film carriage with clutch (mechanical or electromagnetic - M/FM) or pre -

Standard control panel

Optional touchscreen HMI with PLC

M Mechanical brake Electromagnetic brake Mechanical pre-stretch 30-60-90% Powered prestretch 150-200-250% PW750 Powered prestretch 150-200-250% (other ratio on request)