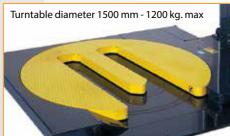

#### SW2/A with Optional Welding Pad & Stand Alone Control Panel

> Pallet dimensions

Machine shown with safety fences and anti-intrusion barriers

#### **Key Features**

Platform diameter: 1650 mm Max pallet height: 2100 mm Max loading weight: 2000 Kgs

Different sizes as option

Belt driven carriage

Film carriage with clutch (mechanical or electromagnetic - M/FM) or pre -